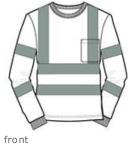

# 

Stay safer on the jobsite in this high-visibility tshirt that works as hard as you do.

ANSI 107 Class 3 Long Sleeve Snag-Resistant Reflective T-Shirt. CS409

- ANSI/ISEA 107 Class 3 certified
- 3.7-ounce, 100% polyester
- Wicks moisture
- Resists snags
- Rib knit crewneck and cuffs
- 2-in. wide reflective taping on front, back and sleeves
- Left chest pocket for pen and notes