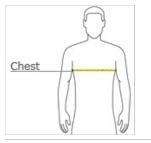

### HOW TO MEASURE

## CHEST WIDTH

Measure under the arm and around the fullest part of the chest with arms down, keeping tape horizontal.