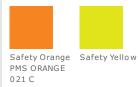

ive T-Shirt. CS409

- ANSI/ISEA 107 Class 3 certified
- 3.7-ounce, 100% polyester
- Wicks moisture
- Resists snags
- Rib knit crewneck and cuffs
- 2-in. wide reflective taping on front, back and sleeves
- Left chest pocket for pen and notes

### CARE INSTRUCTIONS

Do not bleach, iron or dry clean. Tumble dry low. Permanent press.

Tips For Effectively Screen Printing Polyester Fabrics







### HOW TO MEASURE



## CHEST WIDTH

Measure under the arm and around the fullest part of the chest with arms down, keeping tape horizontal.

### SIZE CHART

|       | XS    | S     | М     | L     | XL    | 2XL   | 3XL   | 4XL   |
|-------|-------|-------|-------|-------|-------|-------|-------|-------|
| Chest | 32-34 | 35-37 | 38-40 | 41-43 | 44-46 | 47-49 | 50-53 | 54-57 |

### COLOR INFORMATION