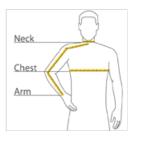

#### HOW TO MEASURE

#### CHEST WIDTH

Measure under the arm and around the fullest part of the chest with arms down, keeping tape horizontal.

# NECK

Measure around the fullest part of the neck at the base.

## ARM

Place hand on hip. Start at the center of the back of the neck and measure across the shoulder, to the elbow, and then down to the wrist.

# SIZE CHART

|  |       | XS          | S           | М           | L           | XL          | 2XL         | 3XL         | 4XL         |
|--|-------|-------------|-------------|-------------|-------------|-------------|-------------|-------------|-------------|
|  | Chest | 32-34       | 35-37       | 38-40       | 41-43       | 44-46       | 47-49       | 50-53       | 54-57       |
|  | Neck  | 14 1/2 - 15 | 15 - 15 1/2 | 15 1/2 - 16 | 16 - 16 1/2 | 16 1/2 - 17 | 17 - 17 1/2 | 17 1/2 - 18 | 18 - 18 1/2 |
|  | Arm   | 30 1/2      | 32          | 34          | 35          | 36 1/2      | 37 1/2      | 38 1/2      | 39 1/2      |