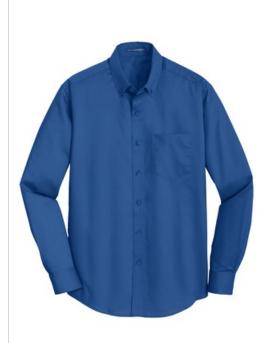

# Port Authority<sup>®</sup> SuperPro<sup>™</sup> Twill Shirt. S663

A heavy hitter in performance, our SuperPro Twill Shirt easily resists wrinkles while releasing stains. Designed for comfort, this versatile shirt functions well in almost any work environment from the office to food service.

- 3.4-ounce, 55/45 cotton/poly
- Button-down collar
- Back shoulder pleats
- Dyed-to-match buttons
- Left chest pocket
- Rounded adjustable cuffs