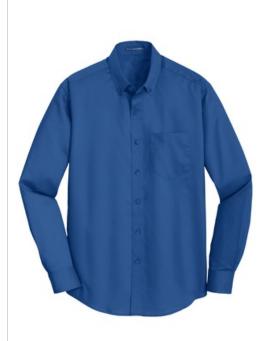

# Port Authority<sup>®</sup> Tall SuperPro<sup>™</sup> Twill Shirt. TS663

A heavy hitter in performance, our SuperPro Twill Shirt easily resists wrinkles while releasing stains. Designed for comfort, this versatile shirt functions well in almost any work environment, from the office to food service.

- 3.4-ounce, 55/45 cotton/poly
- Button-down collar
- Back shoulder pleats
- Dyed-to-match buttons
- Left chest pocket
- Rounded adjustable cuffs