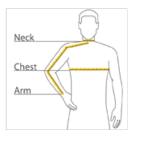

#### HOW TO MEASURE

#### CHEST WIDTH

Measure under the arm and around the fullest part of the chest with arms down, keeping tape horizontal.

# NECK

Measure around the fullest part of the neck at the base.

## ARM

Place hand on hip. Start at the center of the back of the neck and measure across the shoulder, to the elbow, and then down to the wrist.

# SIZE CHART

Blac

PMS

|       | LT     | XLT   | 2XLT  | 3XLT  | 4XLT  |
|-------|--------|-------|-------|-------|-------|
| Chest | 41-43  | 44-46 | 47-49 | 50-53 | 54-57 |
| Neck  | 18     | 19    | 20    | 21    | 22    |
| Arm   | 36 1/2 | 38    | 39    | 40    | 41    |